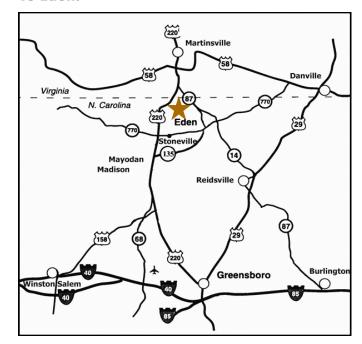

# Spiedmont POTTERY FESTIVAL

City of Eden
Attn: Cindy Adams
P.O. Box 70
Eden, NC 27289-0070

### To Eden:



### **To First Presbyterian Church:**



## POTTERY FESTIVAL

in beautiful Eden, North Carolina



Presenting the finest in handcrafted pottery

SATURDAY, JUNE 5, 2021 9 A.M. - 4 P.M.

FIRST PRESBYTERIAN CHURCH 582 SOUTHWOOD DRIVE (OFF E. ARBOR LANE)

ExploreEdenNC.com

### The 18th Annual Piedmont Pottery Festival will take place Saturday, June 5, 2021 at First Presbyterian Church

All interested potters are invited to participate in this annual event.

### **DATE & TIME**

• Saturday, June 5, 2021, 9 a.m. to 4 p.m.

### **SET-UP TIMES**

- Friday, June 4, 9 a.m. to 8 p.m.
- Saturday, June 5, 7 a.m. to 8:30 a.m.

### **ELECTRICITY AVAILIBILITY**

Electricity is available at each booth.

### **PUBLICITY**

- Newspaper and television advertising, postcards, individual mailings and feature