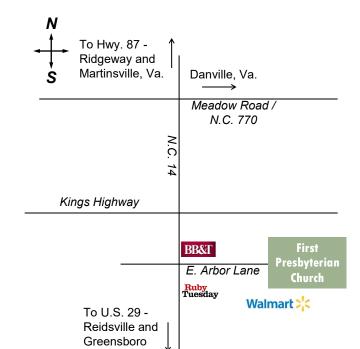

### **To First Presbyterian Church:**

## POTTERY FESTIVAL

in beautiful Eden, North Carolina

Presenting the finest in handcrafted pottery

SATURDAY, JUNE 5, 2021 9 A.M. - 4 P.M.

FIRST PRESBYTERIAN CHURCH 582 SOUTHWOOD DRIVE (OFF E. ARBOR LANE)

ExploreEdenNC.com